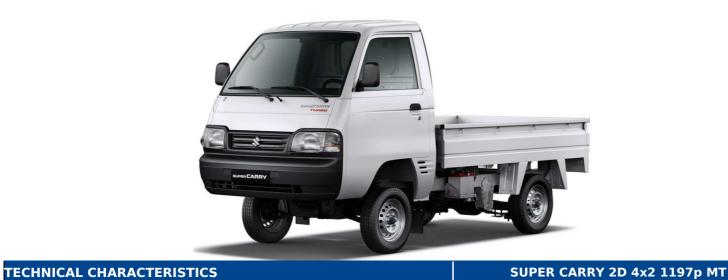

## SUPER CARRY

| ENGINE                    |                             |
|---------------------------|-----------------------------|
| Number of cylinders       | 4                           |
| Valves/cylinder           | 4                           |
| Fuel type                 | Petrol                      |
| Displacement (cc)         | 1197                        |
| Max power HP/rpm          | 73 / 6000                   |
| Max torque Nm             | 101 / 3000                  |
| Fuel System               | multipoint injection        |
| BODY                      |                             |
| Body style                | Pick-up single cabin        |
| Number of doors           | 2                           |
| DIMENSIONS                |                             |
| Dimensions (Lxwxh) in mm  | 3800 x 1562 x 1883          |
| Wheelbase (mm)            | 2110                        |
| Ground clearance (mm)     | 175                         |
| TRANSMISSION              |                             |
| Transmission              | Front 2 WD                  |
| Gearbox                   | Manual                      |
| WEIGHT/CAPACITIES         |                             |
| Fuel tank capacity (L)    | 30                          |
| Curb weight (kg)          | 870                         |
| Gross vehicle weight (kg) | 1600                        |
| Number of seats           | 2                           |
| BRAKES                    |                             |
| Rear brake                | Drums                       |
| Front brake               | Ventilated discs            |
| SUSPENSIONS               | Mataba                      |
| Rear suspension           | Leaf RS                     |
| Front suspension          | Coil type                   |
| TYRES                     |                             |
| Tyre dimension            | 155R13                      |
| EXTERIOR                  | SUPER CARRY 2D 4x2 1197p MT |
| Wheels                    | Steel with hubcap           |
| Door mirrors              | Black                       |
| Adjustable side mirrors   | Manuals                     |
| Folding side mirrors      | Manuals                     |
| PASSIVE SAFETY            | SUPER CARRY 2D 4x2 1197p MT |
| Spare wheel               | Steel                       |
| ACTIVE SAFETY             | SUPER CARRY 2D 4x2 1197p MT |