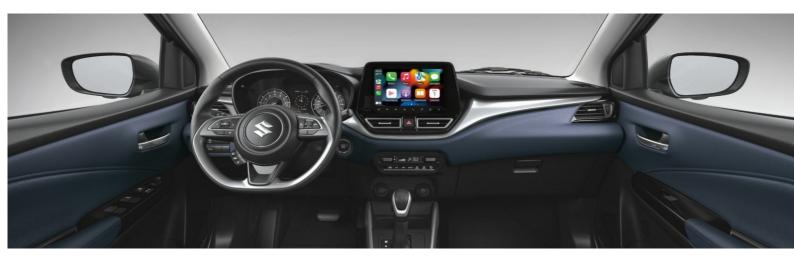

Steering wheel

Connections

Leather

USB , Bluetooth

Leather

USB , Bluetooth

Cruise control