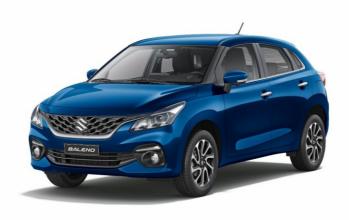

## BALENO

| TECHNICAL CHARACTERISTICS | GL 5D 1462p MT SLDA 7" | GLX 5D 1462p AT SLDA 9" |
|---------------------------|------------------------|-------------------------|
| ENGINE                    |                        |                         |
| Number of cylinders       | 4                      | 4                       |
| Max torque Nm             | 138 / 4400             | 138 / 4400              |
| Max power HP/rpm          | 105                    | 105                     |
| Displacement (cc)         | 1462                   | 1462                    |
| Fuel type                 | Petrol                 | Petrol                  |
| Engine Type               | Cylinder in line       | Cylinder in line        |
| BODY                      |                        |                         |
| Body style                | Compacts               | Compacts                |
| Number of doors           | 5 doors                | 5 doors                 |
| DIMENSIONS                |                        |                         |
| Ground clearance (mm)     | 150                    | 150                     |
| Wheelbase (mm)            | 252                    | 252                     |
| Dimensions (Lxwxh) in mm  | 1,745 x 3,995 x 1,500  | 1,745 x 3,995 x 1,500   |
| TRANSMISSION              |                        |                         |
| Gearbox                   | Manual                 | Automatic               |
| WEIGHT/CAPACITIES         |                        |                         |
| Number of seats           | 5                      | 5                       |
| Curb weight (kg)          | 955                    | 965                     |
| Fuel tank capacity (L)    | 37                     | 37                      |
| BRAKES                    |                        |                         |
| Rear brake                | Drums                  | Drums                   |
| Front brake               | Ventilated discs       | Ventilated discs        |
| TYRES                     |                        |                         |
| Tyre dimension            | 185/55R16              | 195/55R16               |
| EXTERIOR                  | GL 5D 1462p MT SLDA 7" | GLX 5D 1462p AT SLDA 9" |
| Front grill               | Chrome                 | Chrome                  |
| Wheels                    | Steel with hubcap      | Aluminjum               |
| Door handles              | Body colour            | Body colour             |
| Door mirrors              | Body colour            | Body colour             |
| Adjustable side mirrors   | Electric               | Electric                |
| Folding side mirrors      | Electric               | Electric                |
| INTERIOR & COMFORT        | GL 5D 1462p MT SLDA 7" | GLX 5D 1462p AT SLDA 9" |
| Power Steering            | ✓                      | ✓                       |
| Parking sensor            | Rear                   | Rear                    |
| Videocamera               | Rear                   | Front / Rear / Side     |
| Upholstery                | Fabric                 | Fabric                  |
| Plug 12V                  | 1                      | 1                       |
|                           |                        |                         |