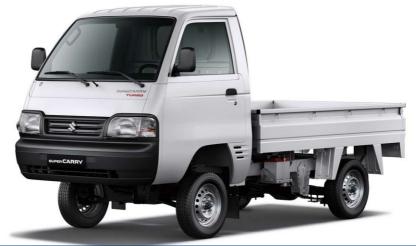

## SUPER CARRY

| TECHNICAL CHARACTERISTICS | Manual Gearbox       |
|---------------------------|----------------------|
| ENGINE                    |                      |
| Number of cylinders       | 4                    |
| Valves/cylinder           | 4                    |
| Fuel type                 | Petrol               |
| Displacement (cc)         | 1196                 |
| Max power HP/rpm          | 73 / 6000            |
| Max torque Nm             | 101 / 3000           |
| Fuel System               | multipoint injection |
| BODY                      |                      |
| Body style                | Pick-up single cabin |
| Number of doors           | 2 doors              |
| DIMENSIONS                |                      |
| Dimensions (Lxwxh) in mm  | 3800*1562*1883       |
| Wheelbase (mm)            | 2110                 |
| Ground clearance (mm)     | 175                  |
| TRANSMISSION              |                      |
| Transmission              | Front 2 WD           |
| Gearbox                   | Manual               |
| WEIGHT/CAPACITIES         |                      |
| Fuel tank capacity (L)    | 30                   |
| Curb weight (kg)          | 860                  |
| Gross vehicle weight (kg) | 1600                 |
| Number of seats           | 2                    |
| BRAKES                    |                      |
| Rear brake                | Drums                |
| Front brake               | Ventilated discs     |
| SUSPENSIONS               |                      |
| Rear suspension           | MOTLeaf              |
| Front suspension          | Coil type            |
| TYRES                     |                      |
| Tyre dimension            | 155R13               |
| EXTERIOR                  | Manual Gearbox       |
| Wheels                    | Steel with hubcap    |
| Door mirrors              | Black                |
| Adjustable side mirrors   | Manuals              |
| Folding side mirrors      | Manuals              |
| INTERIOR & COMFORT        | Manual Gearbox       |
| Radio                     |                      |
| Connections               |                      |
| Air conditionning         | · ·                  |
|                           |                      |