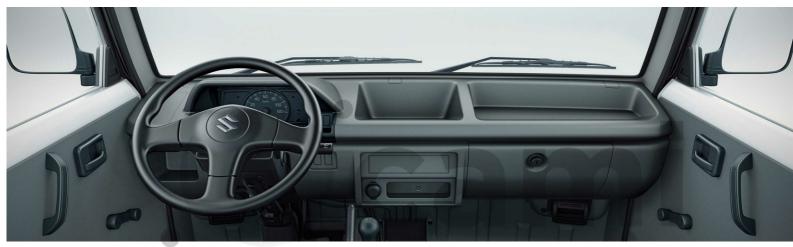

## SUPER CARRY

| TECHNICAL CHARACTERISTICS | Manual Gearbox       |
|---------------------------|----------------------|
| ENGINE                    |                      |
| Number of cylinders       | 4                    |
| Valves/cylinder           | 4                    |
| Fuel type                 | Petrol               |
| Displacement (cc)         | 1196                 |
| Max power HP/rpm          | 73 / 6000            |
| Max torque Nm             | 101 / 3000           |
| Fuel System               | multipoint injection |
| BODY                      |                      |
| Body style                | Pick-up single cabin |
| Number of doors           | 2 doors              |
| DIMENSIONS                |                      |
| Dimensions (Lxwxh) in mm  | 3800*1562*1883       |
| Wheelbase (mm)            | 2110                 |
| Ground clearance (mm)     | 175                  |
| TRANSMISSION              |                      |
| Transmission              | Front 2 WD           |
| Gearbox                   | Manual               |
| WEIGHT/CAPACITIES         |                      |
| Fuel tank capacity (L)    | 30                   |
| Curb weight (kg)          | 860                  |
| Gross vehicle weight (kg) | 1600                 |
| Number of seats           | 2                    |
| BRAKES                    |                      |
| Rear brake                | Drums                |
| Front brake               | Ventilated discs     |
| SUSPENSIONS               |                      |
| Rear suspension           | MOTLeaf              |
| Front suspension          | Coil type            |
| TYRES                     |                      |
| Tyre dimension            | 155R13               |
| EXTERIOR                  | Manual Gearbox       |
| Wheels                    | Steel with hubcap    |
| Door mirrors              | Black                |
| Adjustable side mirrors   | Manuals              |
| Folding side mirrors      | Manuals              |
| INTERIOR & COMFORT        | Manual Gearbox       |
| Radio                     |                      |
| Connections               |                      |
| Air conditionning         | · ·                  |
|                           |                      |