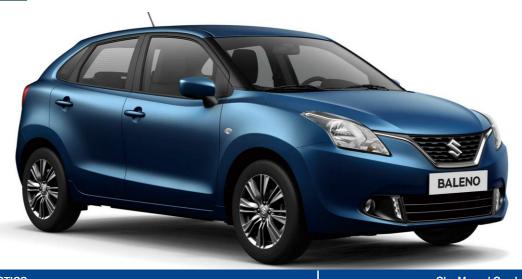

## **BALENO**

| TECHNICAL CHARACTERISTICS | GL - Manual Gearbox  |
|---------------------------|----------------------|
| ENGINE                    |                      |
| Number of cylinders       | 4                    |
| Valves/cylinder           | 4                    |
| Fuel type                 | Petrol               |
| Displacement (cc)         | 1373                 |
| Max power HP/rpm          | 92 / 6000            |
| Max torque Nm             | 130 / 4200           |
| Fuel System               | multipoint injection |
| BODY                      |                      |
| Body style                | Compacts             |
| Number of doors           | 5 doors              |
| DIMENSIONS                |                      |
| Dimensions (Lxwxh) in mm  | 3995*1745*1470       |
| Wheelbase (mm)            | 2520                 |
| Ground clearance (mm)     | 140                  |
| TRANSMISSION              |                      |
| Gearbox                   | Manual               |
| WEIGHT/CAPACITIES         |                      |
| Fuel tank capacity (L)    | 37                   |
| Curb weight (kg)          | 895                  |
| Gross vehicle weight (kg) | 1405                 |
| Number of seats           | 5                    |
| BRAKES                    |                      |
| Rear brake                | Drums                |
| Front brake               | Ventilated discs     |
| SUSPENSIONS               |                      |
| Rear suspension           | Torsion bar          |
| Front suspension          | Coil type            |
| TYRES                     |                      |
| Tyre dimension            | 175/65R15            |
| EXTERIOR                  | GL - Manual Gearbox  |
| Wheels                    | Aluminium            |
| Door mirrors              | Body colour          |
| Adjustable side mirrors   | Electrics            |
| Folding side mirrors      | Manuals              |
| Bumper - Front&Rear       | Body colour          |
| INTERIOR & COMFORT        | GL - Manual Gearbox  |
| Steering wheel            | Urethane             |
| Plug 12V                  | 1                    |
| Upholstery                | -                    |
|                           |                      |